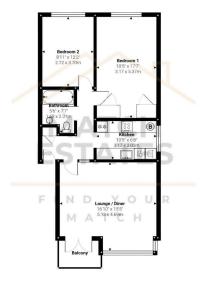

Step inside and be greeted by an expansive living area, designed for relaxation and entertaining. Double doors lead out to your private balcony, a perfect spot to unwind with a book or enjoy al fresco dining. The generous layout offers ample space for a cozy lounge area and a dining setup, creating an inviting atmosphere for gatherings with friends and family.

The thoughtfully redesigned kitchen maximises both functionality and aesthetics, featuring brand-new fittings that inspire culinary creativity. Whether you're whipping up a quick breakfast or hosting a dinner party, this space is a joy to work in.

Retreat to the two spacious double bedrooms, where comfort meets style. Both benefit from views over Radnor Park. The principal bedroom boasts fitted cupboards, ensuring that everything has its place while enhancing the room's elegance. The newly fitted bathroom showcases contemporary design with a stylish bowl sink, WC, and bath, all adorned with chic metro tiles for a fresh, modern feel.